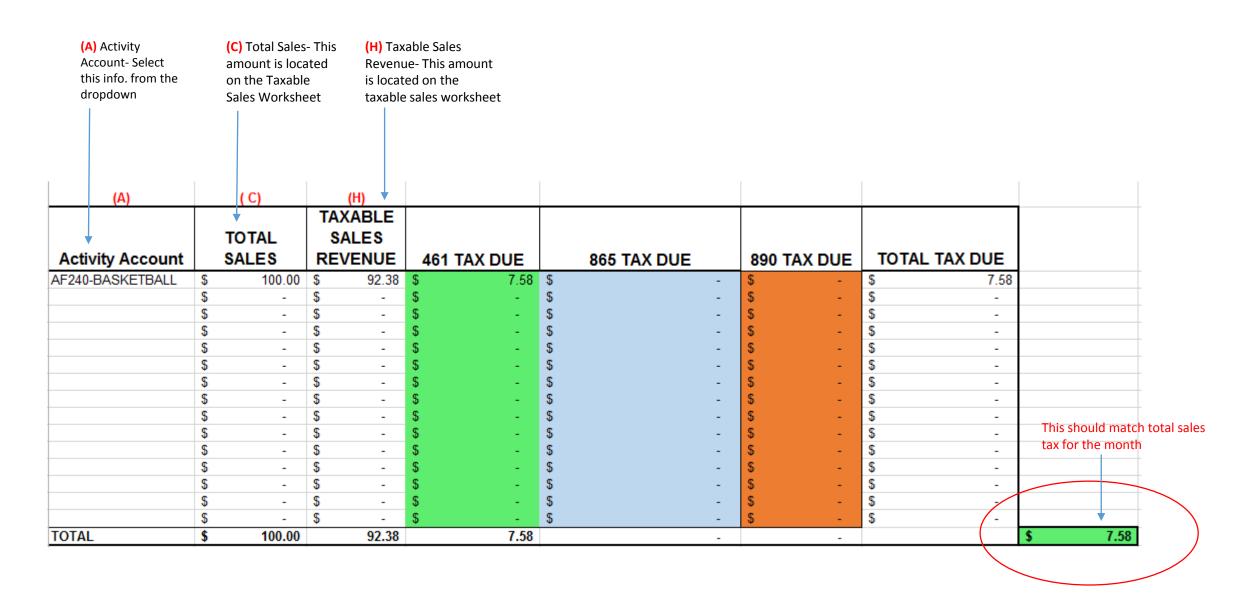

## Summary

### This information is automatically populated when you complete the Taxable Sales Worksheet

| Month Of | August | Loc:        | 001                | Prepared by:    | Shametra Collins |
|----------|--------|-------------|--------------------|-----------------|------------------|
|          |        | School Name | HALTOM HIGH SCHOOL | Tax Rate Factor | 0.0825           |
|          |        |             |                    | Tax Year        | 2018             |
|          |        |             |                    |                 |                  |

### Summary Continued...