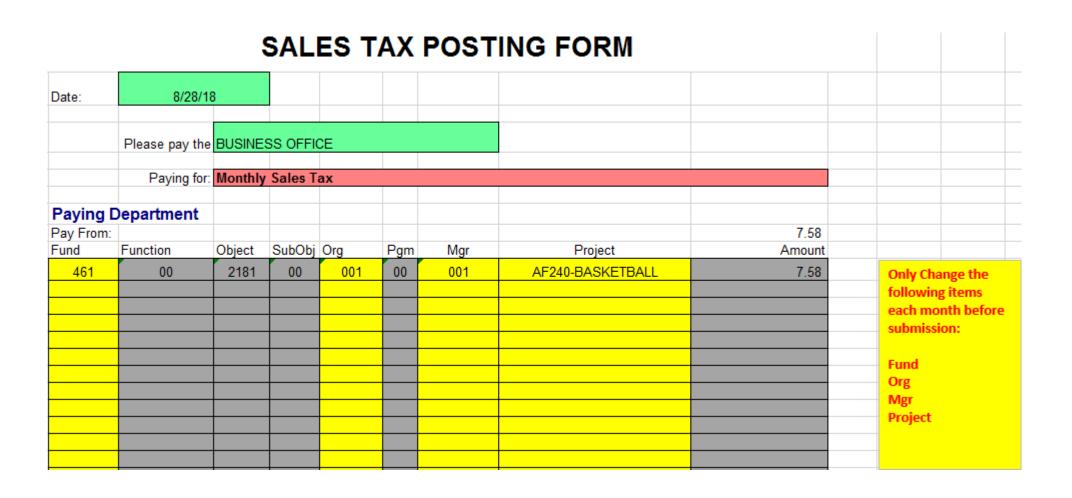

|                       |                  |                     |                     |               |         |                            |

## Summary

### This information is automatically populated when you complete the Taxable Sales Worksheet

| Month Of | August | Loc:        | 001                | Prepared by:    | Shametra Collins |
|----------|--------|-------------|--------------------|-----------------|------------------|
|          |        | School Name | HALTOM HIGH SCHOOL | Tax Rate Factor | 0.0825           |
|          |        |             |                    | Tax Year        | 2018             |
|          |        |             |                    |                 |                  |

### Summary Continued...



### Sales Tax Posting Form



### Completing the Campus & Location Tax Report



#### CAMPUS & LOCATION TAX REPORT FOR TEXAS SALES & USE TAX RETURN

revised July 2018

For specific questions on Texas sales and use tax, contact Accounting Manager or Director of Busines

|                                                      | Accounting